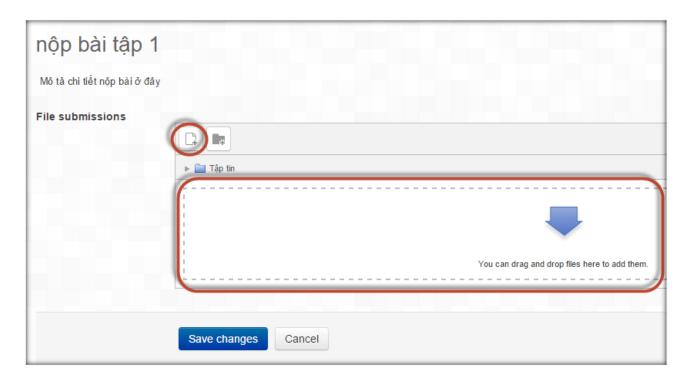

## 4. How to submit online excersise

- Click the symbol to submit your paper:

- Click on "Add submission", click

- "Choose File" to select your works, click "Upload this file" to upload file to elearning system=> "Save changes" to submit papers.

- Students can also drag files directly at the "**file submission**" window from "File Explorer" → Save changes to submit works:

\*Students can submit assignments with 1 file (Upload a single file), or submit assignments with multiple files (Advanced uploading file) is up to the instructor's permission. To manipulate multiple file submissions, students need to repeat the same submission operation as the first time or drag 2 files directly from the Windows "File Explorer" window into the submission frame.