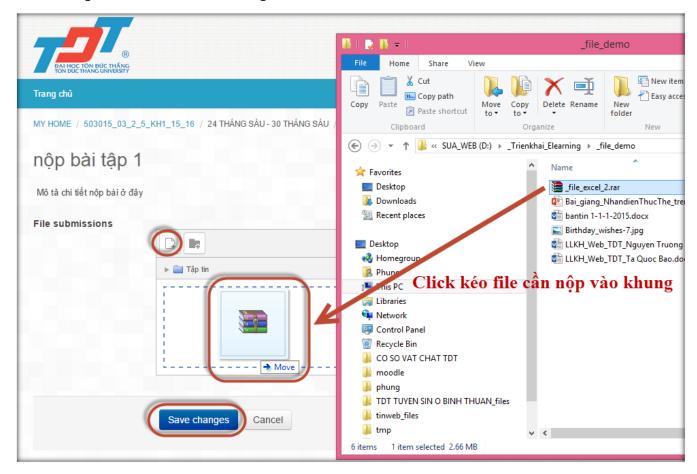

- Students can also drag files directly at the "**file submission**" window from "File Explorer" → Save changes to submit works:

\*Students can submit assignments with 1 file (Upload a single file), or submit assignments with multiple files (Advanced uploading file) is up to the instructor's permission. To manipulate multiple file submissions, students need to repeat the same submission operation as the first time or drag 2 files directly from the Windows "File Explorer" window into the submission frame.