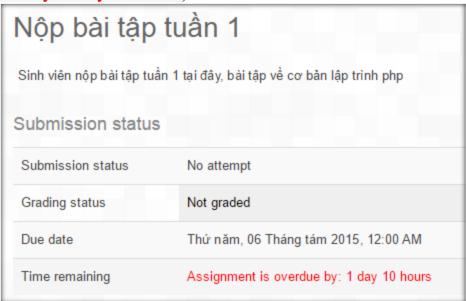

NOTE: Student will not be able to submit paper after due date (Assignment is overdue by: 1 day 10 hours)