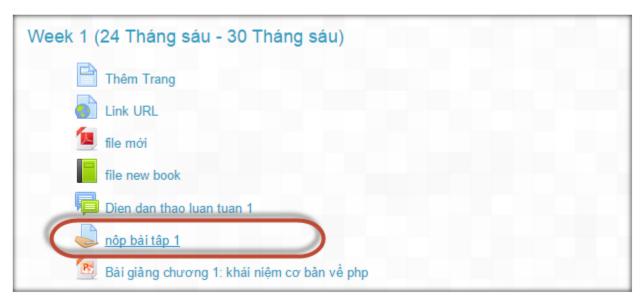

## 4. How to submit online excersise

- Click the symbol to submit your paper:

- Click on "Add submission", click

- "Choose File" to select your works, click "Upload this file" to upload file to elearning system=> "Save changes" to submit papers.