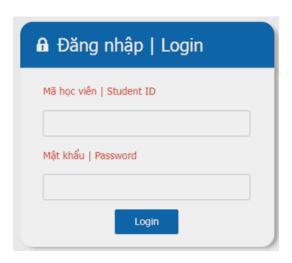

# 2. Log in to Moodle System

- Log in to **STUDENTS PORTAL**:

https://gradstudent.tdtu.edu.vn

- Click on "Elearning":