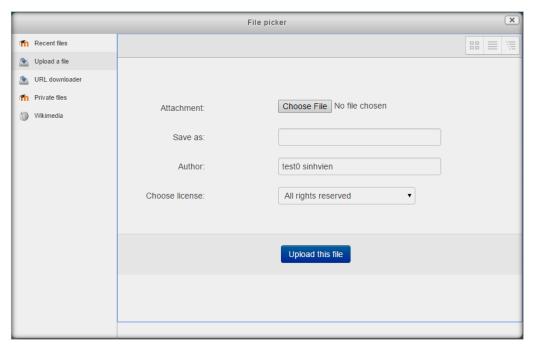

## 4. How to submit online excersise

- Click the symbol to submit your paper:

- Click on "Add submission", click

- "Choose File" to select your works, click "Upload this file" to upload file to elearning system=> "Save changes" to submit papers.