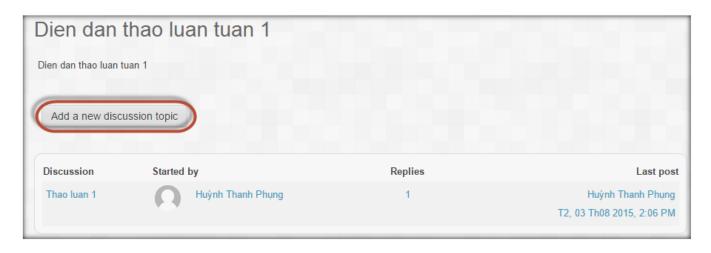

### 5. How to use Forum

- Choose the symbol and access to the Forum which created by lecturers:

- "Add a new discussion topic" to send questions or topics.