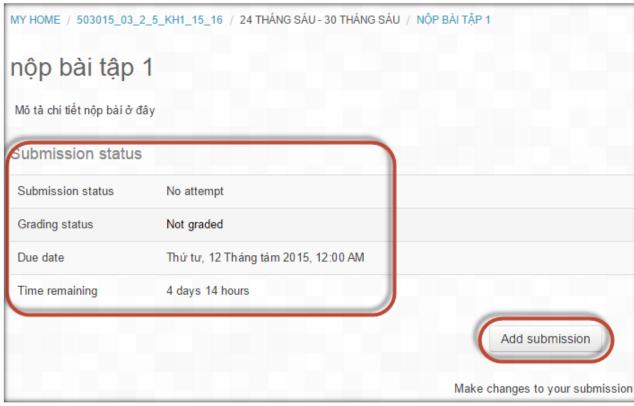

## 4. How to submit online excersise

- Click the symbol to submit your paper:

- Click on "Add submission", click

- "Choose File" to select your works, click "Upload this file" to upload file to elearning system=> "Save changes" to submit papers.

NOTE: Student will not be able to submit paper after due date (Assignment is overdue by: 1 day 10 hours)