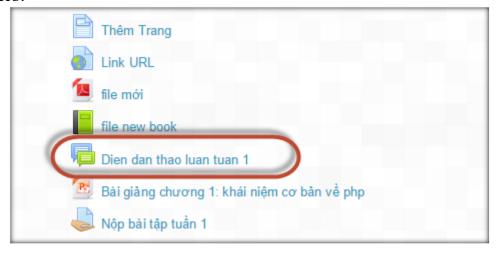

# 3. Access to study materials

- After access to your **Course** => Choose "materials or quizzes" which provided by your lecturer in each study week.

## 4. How to submit online excersise

- Click the symbol to submit your paper:

- Click on "Add submission", click

- "Choose File" to select your works, click "Upload this file" to upload file to elearning system=> "Save changes" to submit papers.